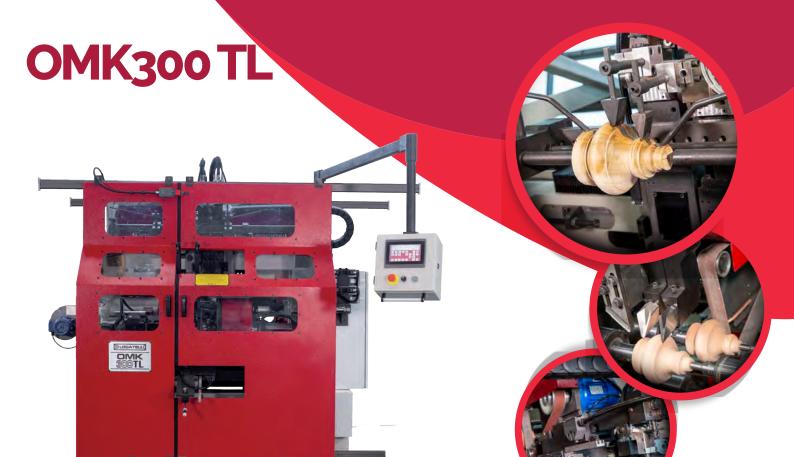

## **Technical specifications**

Automatic hydro-pneumatic multi-spindles machine for turning and sanding wooden pieces with a maximum length of 300mm and a maximum square of 120x120mm.

## **Details**

6-station rotary drum with the following stages of operation:

- · Pick-up the piece from the feeder and closure of locking gripper
- Turning with one cylindering blade and 2 gouges controlled by hydraulic copiers with slide double speed (slow-fast).
- · Sanding operation with sanding belt.
- Initial sanding of the piece with adjustable oscillating brushes.
- Final sanding of the piece with adjustable oscillating brushes.
- · Automatic piece ejection.

Programmed logic control functioning for immediate fault detection and for easier setting up.

On request the following options can be fitted with:

- Cross-drilling unit for 15mm maximum diameter holes and maximum depth of
- Drilling units for axial holes mounted on the feeder.

# **Technical specifications**

Fully automatic LOCATELLI machine with PLC Control with touch screen for turning, sanding and drilling all round products till a maximum length of 300mm and a maximum diameter of 120mm like bun feet and many others.

| Maximum length of the products | 300 mm                       |
|--------------------------------|------------------------------|
| Square wooden stocks sections  | From 20x20mm up to 120x120mm |
| Maximum turning diameter       | 120mm                        |
| Longitudinal drilling units    | 15mm diameter x 60mm depth   |
| Cross drilling unit            | 15mm diameter x 60mm depth   |
| Spindle motor                  | 5,5 / 7,5 Hp                 |
| Pump motor                     | 2 Hp                         |
| Total power installed          | 10 Kw                        |
| Overall noise                  | less than 85 decibels        |
| Machine weight                 | 3020 Kg                      |