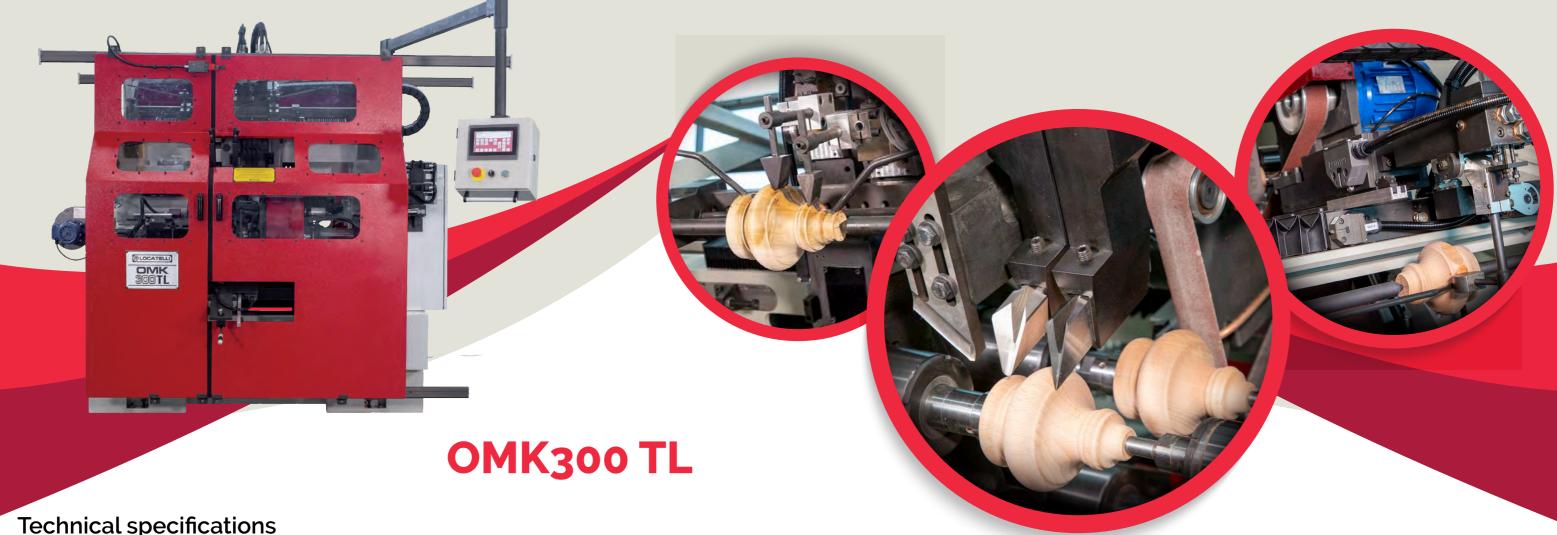

## **Technical specifications**

Automatic hydro-pneumatic multi-spindles machine for turning and sanding wooden pieces with a maximum length of 300mm and a maximum square of 120x120mm.

## **Details**

6-station rotary drum with the following stages of operation:

- · Pick-up the piece from the feeder and closure of locking gripper
- Turning with one cylindering blade and 2 gouges controlled by hydraulic copiers with slide double speed (slow-fast).
- · Sanding operation with sanding belt.
- Initial sanding of the piece with adjustable oscillating brushes.
- Final sanding of the piece with adjustable oscillating brushes.
- · Automatic piece ejection.

Programmed logic control functioning for immediate fault detection and for easier setting up.

On request the following options can be fitted with:

- Cross-drilling unit for 15mm maximum diameter holes and maximum depth of
- Drilling units for axial holes mounted on the feeder.

# **Technical specifications**

Fully automatic LOCATELLI machine with PLC Control with touch screen for turning, sanding and drilling all round products till a maximum length of 300mm and a maximum diameter of 120mm like bun feet and many others.

| Maximum length of the products | 300 mm                       |
|--------------------------------|------------------------------|
| Square wooden stocks sections  | From 20x20mm up to 120x120mm |
| Maximum turning diameter       | 120mm                        |
| Longitudinal drilling units    | 15mm diameter x 60mm depth   |
| Cross drilling unit            | 15mm diameter x 60mm depth   |
| Spindle motor                  | 5,5 / 7,5 Hp                 |
| Pump motor                     | 2 Hp                         |
| Total power installed          | 10 Kw                        |
| Overall noise                  | less than 85 decibels        |
| Machine weight                 | 3020 Kg                      |