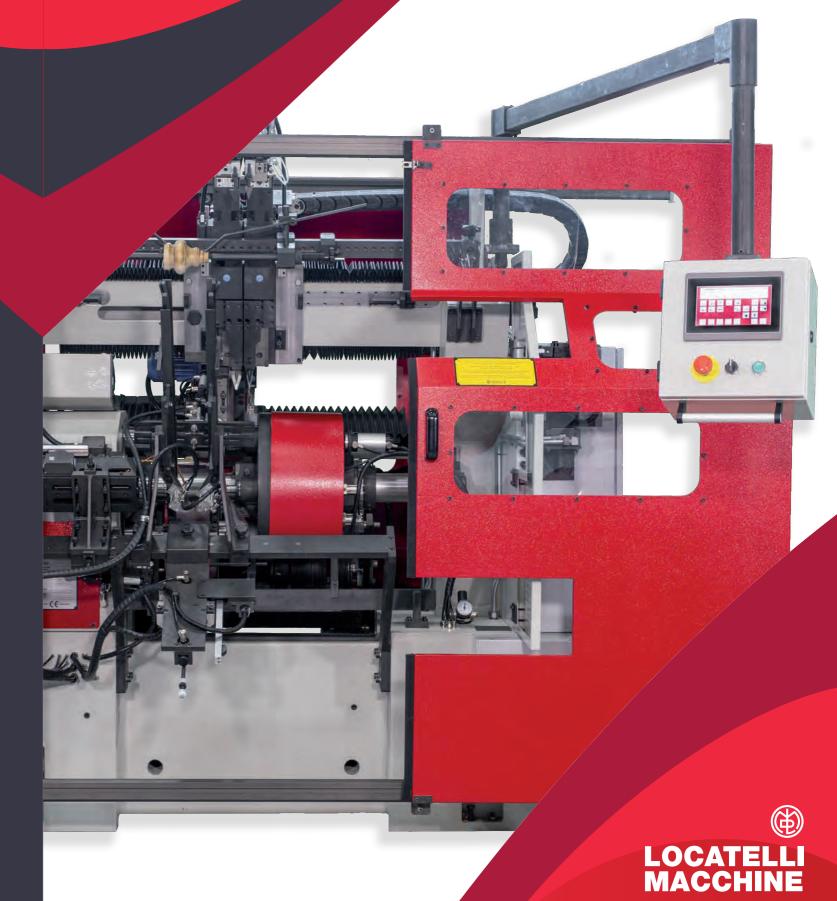

# **OMK300 TL**

- Tel. +39 035 541318
- www.locmac.it
- info@locmac.it

## **Technical specifications**

Automatic hydro-pneumatic multi-spindles machine for turning and sanding wooden pieces with a maximum length of 300mm and a maximum square of 120x120mm.

## **Details**

6-station rotary drum with the following stages of operation:

- · Pick-up the piece from the feeder and closure of locking gripper
- Turning with one cylindering blade and 2 gouges controlled by hydraulic copiers with slide double speed (slow-fast).
- · Sanding operation with sanding belt.
- Initial sanding of the piece with adjustable oscillating brushes.
- Final sanding of the piece with adjustable oscillating brushes.
- · Automatic piece ejection.