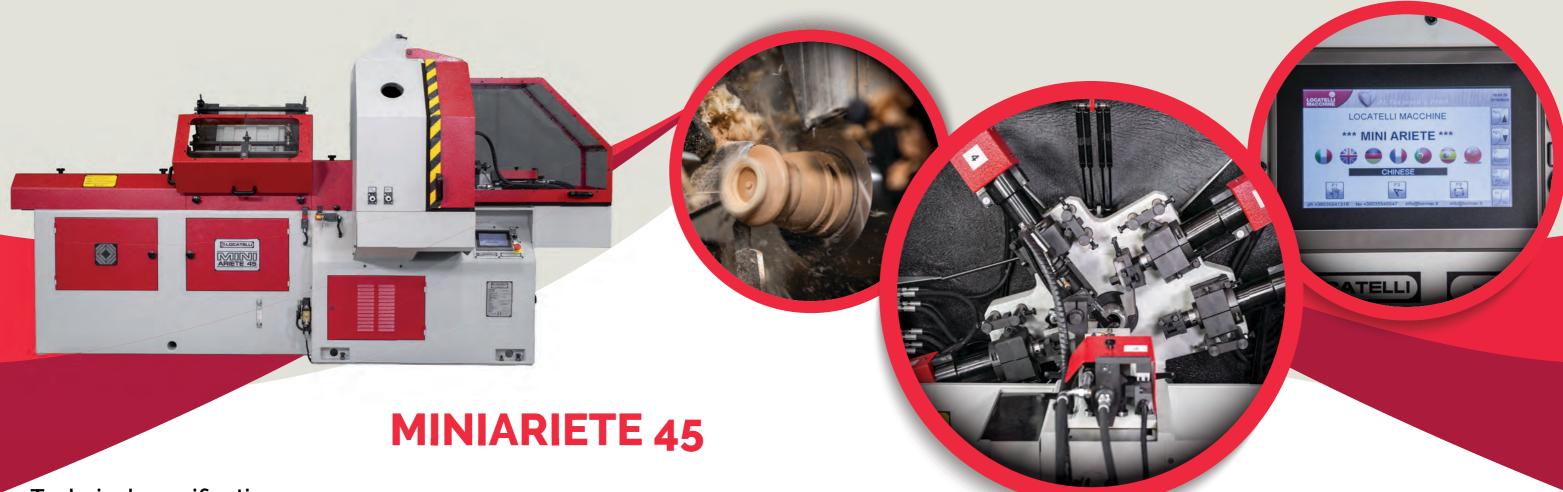

## **Technical specifications**

Automatic hydro-pneumatic lathe for mass production of small wooden items with a maximum 45mm diameter from round wooden stocks, with minimum wastage on each wooden dowel (20-30 mm long waste).

The linear DC motor controls wooden stocks advancement.

Programmed logic control allows freely programmable work sequence of required tools only and fine tuning of each single tool advancement speed.

Machine complete with:

- Four tool groups with 70mm stroke, each one with rapid approach devices: a) roughing out b) finishing c) vertical dowel cutting d) parting off. Each tool group is mounted on circular guides for easy adjustment and less
- Tailstock with 120mm stroke with rapid advance, intermediary release, adjustable final pause and blower nozzle for drill bits.