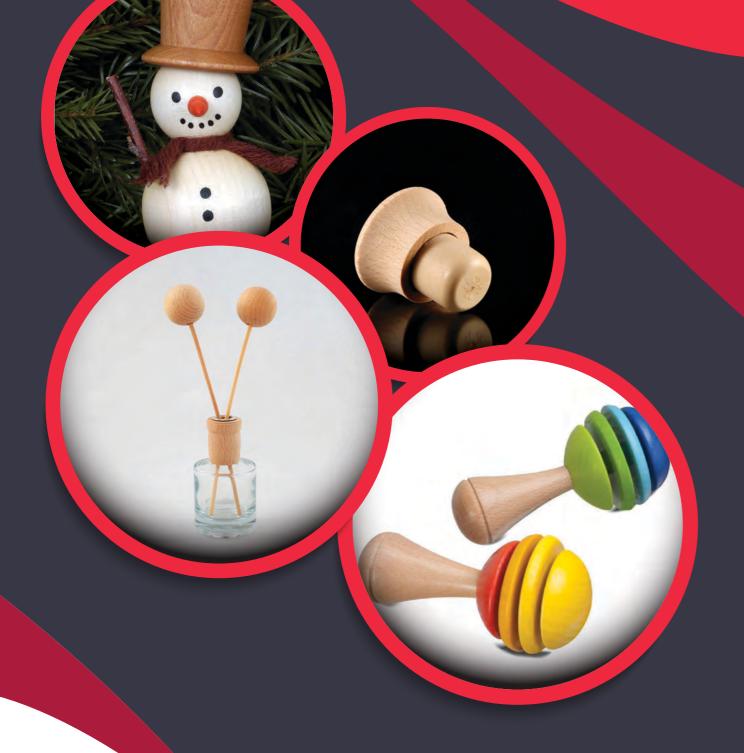

Locatelli Macchine products.

Our technical assistance service provides an immediate response to technical inquiries arising from our wide range of international customers.

Fully automatic LOCATELLI lathe with PLC Control with touch screen for mass production of small turned wooden items till 45mm diameter like wooden toys, bottles capsules, knobs, handles and many others.

Rough material should be wooden dowels; it's even possible to load square planed stocks up to 32x32mm for the production of dices.

| Maximum length of wooden stocks        | 600 mm - with tolerance 200 mm             |
|----------------------------------------|--------------------------------------------|
| Maximum turning length                 | 100 mm                                     |
| Turning diameters                      | from 7mm up to 45mm (on demand up to 50mm) |
| Maximum square section of planed stock | xs 32x32mm                                 |
| Average length of the waste            | 20-30 mm                                   |
| Spindle motor                          | 4 Hp                                       |
| Pump motor                             | 2 Hp                                       |
| Total power installed                  | 5 Kw                                       |
| Overall noise                          | less than 85 decibels                      |
| Machine weight                         | 1820 Kg                                    |