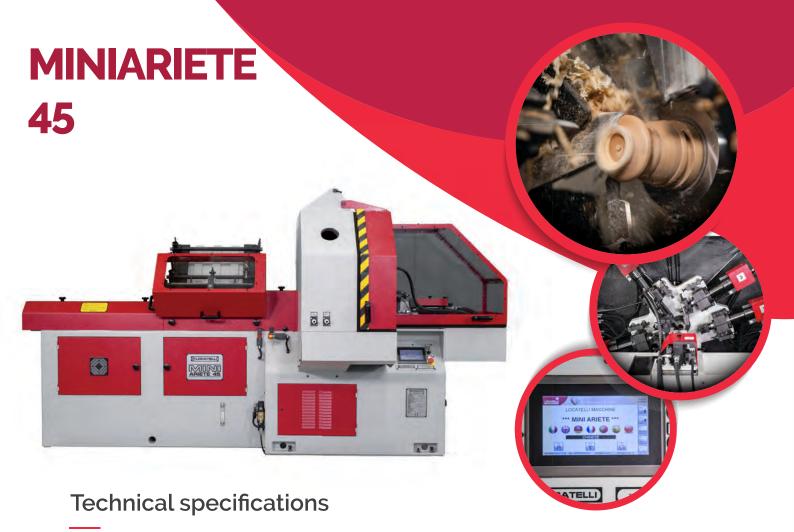

## **Technical specifications**

Automatic hydro-pneumatic lathe for mass production of small wooden items with a maximum 45mm diameter from round wooden stocks, with minimum wastage on each wooden dowel (20-30 mm long waste).

### **Details**

- Maximum length of finished products 100mm.
- Maximum round wooden stocks length is 600 mm with tolerance of 200 mm.
- Wooden stock bars from a minimum of 7mm up to maximum of 45mm diameter
- Feeder, collet and bars stop are controlled pneumatically.
- $\overline{}$