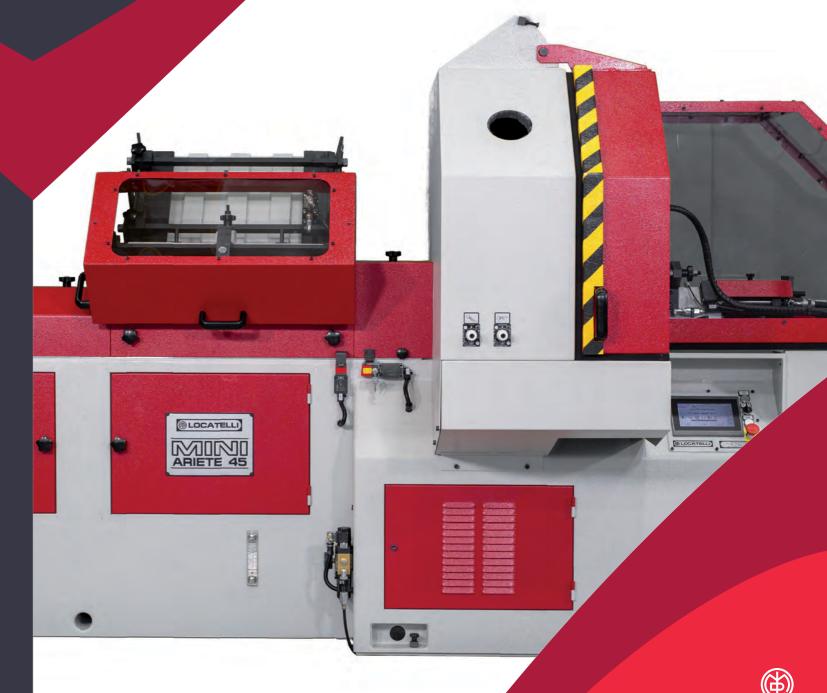

## **Technical specifications**

Automatic hydro-pneumatic lathe for mass production of small wooden items with a maximum 45mm diameter from round wooden stocks, with minimum wastage on each wooden dowel (20-30 mm long waste).

### **Details**

- Maximum length of finished products 100mm.
- Maximum round wooden stocks length is 600 mm with tolerance of 200 mm.
- Wooden stock bars from a minimum of 7mm up to maximum of 45mm diameter
- Feeder, collet and bars stop are controlled pneumatically.
- $\overline{}$