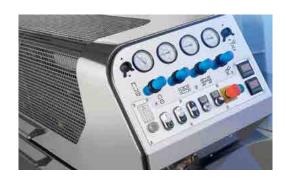

### Clearly arranged operating panel

All parameters for operating the machine are set and controlled at the clearly arranged operating panel.