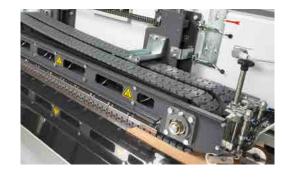

### Exact veneer transport

The approved and patented sliding rail system allows the employment of high quality non heat conductive fibre chains. These are 100% maintenance-free – absolutely no lubrication necessary. Staining or measling as effect of a combination of condensed water and metal abrasion is excluded. Thanks to the extremely narrow heating zone delicate veneers are spliced sensitively and shrinking of the veneers is reduced considerably.