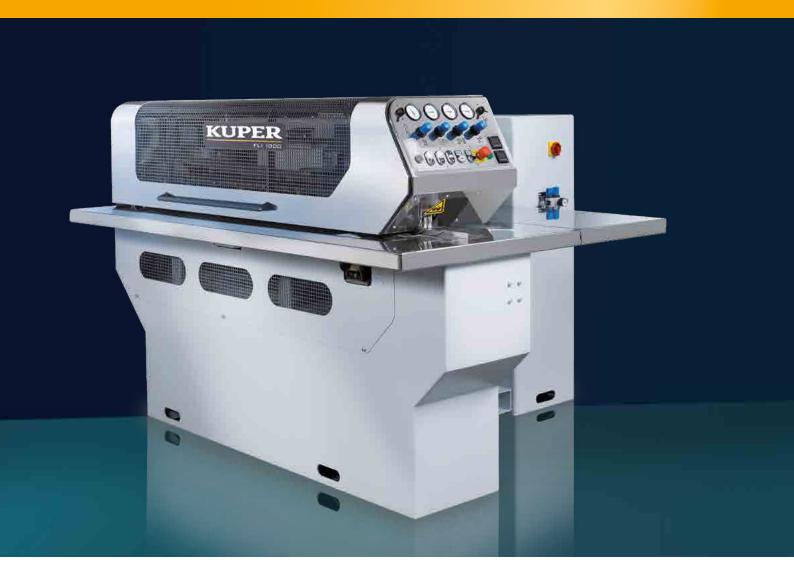

# **KUPER FLI 1000**

**Veneer Splicing Machine** 

Patent pending

# First-class veneer joints for highest quality.

Joining precious veneers precisely.

The KUPER FLI 1000, bestseller within the wide range of the KUPER glue-joining machines, combines innovation and approved technology.