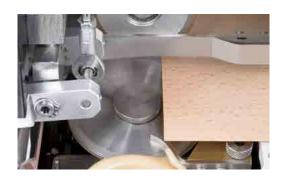

#### Precise glue-application system

Outstanding feature of the glue application system is the almost level glue disc. This allows a very exact glue application which excludes glue discharges from the joint almost completely.